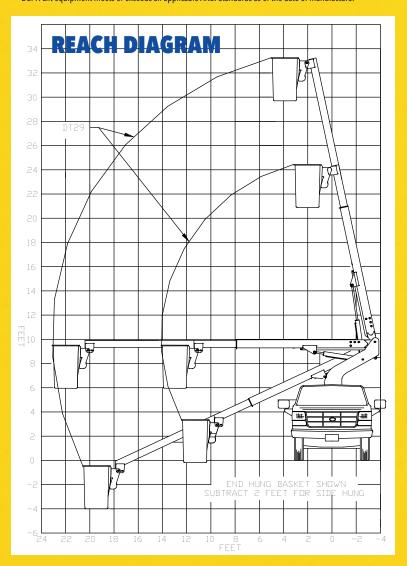

# 

**MULTIPLE BASKET CONFIGURATIONS AVAILABLE**  Working heights up to

AND SIDE REACH UP TO 23 FEET

### **DT-29 & DTS-29**

(INSULATED)

| SPECIFICATIONS               | DT(S)-29   |
|------------------------------|------------|
| Height to bottom of platform | 29′        |
| Working height               | 34′        |
| Side reach (side hung)       | 20′ 3″     |
| Side reach (end hung)        | 22′ 3″     |
| Stowed travel height         | 10′        |
| Basket capacity              | 350#       |
| Approximate Weight           | 1900#      |
| Main boom travel             | -25 to 78° |
| Extension Travel             | 108"       |