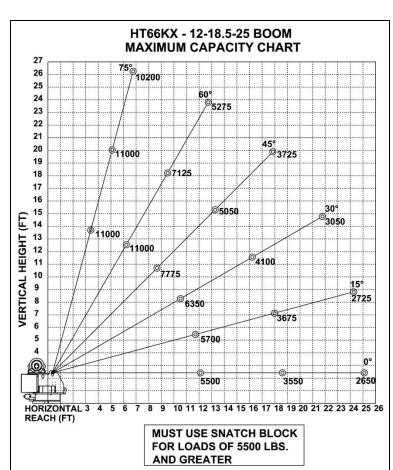

RUGGED. RELIABLE. REAL.

HT66KX

| LIFTING CAPACITIES |                 |
|--------------------|-----------------|
| REACH (FT.)        | CAPACITY (LBS.) |
| 6                  | 11,000          |
| 12                 | 5,500           |
| 18.5               | 3,550           |
| 24.8               | 2,650           |