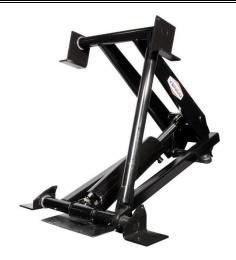

## **SPECIFICATIONS**

- For 8' 12' bodies
- 5 11 Ton capacity
- Available with 4" or 5" cylinder and 16" stroke
- Low mounting height scissors design with narrow drop hinge knuckle
- Pre-installed self-locating body prop
- Fits 29 ½" 34" truck frames
- 7" Subframe mounting height
- Includes 4" Subframe rail
- Conversion Class B
- Dump Class 10
- High pressure, double-acting cylinder with 4" bore x 16" stroke and multi-hard chromed and polished piston rod
- Mounting height 5 ¾"
- Pumps: Electric single-acting, 6 qt. reservoir
  - o Electric double-acting, 4 qt. reservoir
  - o 4 piston PTO driven, 7/8" square shaft, 7qt. reservoir
  - Direct mount gear PTO driven, SAE "A" 2 bolt flange, 5/8" -9 spline shaft 9
    qt. reservoir
- Operating pressure: 3000/1000 PSI
- Weight:
  - o VC416 350 lbs.
  - VC416 w/SF 450 lbs.