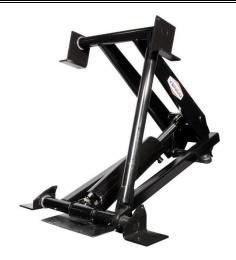

## **SPECIFICATIONS**

- For 8' 12' bodies
- 8 17 Ton capacity
- Available with 4" or 5" cylinder and 16" stroke
- Low mounting height scissors design with narrow drop hinge knuckle
- Pre-installed self-locating body prop
- Fits 29 ½" 34" truck frames
- 7" Subframe mounting height
- Includes 4" Subframe rail
- Conversion Class C
- Dump Class 20
- High pressure, double-acting cylinder with 5" bore x 16" stroke and multi-hard chromed and polished piston rod
- Mounting height 5 ¾"
- Pumps: Electric single-acting, 6 qt. reservoir
  - o Electric double-acting, 4 qt. reservoir
  - o 4 piston PTO driven, 7/8" square shaft, 7qt. reservoir
  - Direct mount gear PTO driven, SAE "A" 2 bolt flange, 5/8" -9 spline shaft 9
    qt. reservoir
- Operating pressure: 3000/1000 PSI
- Weight:
  - o VC516 385 lbs.
  - VC516 w/SF 485 lbs.