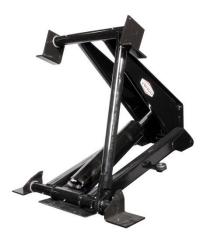

## **SPECIFICATIONS**

- For 12' 15' bodies
- 8 14 Ton capacity
- Available with 5" cylinder and 20" stroke
- Low mounting height scissors design eliminates interference with chassis components.
- Pre-installed self-locating body prop
- Fits 29 ½" 34" truck frames
- 7 ½ " Subframe mounting height
- Includes 4" Subframe rail
- Conversion Class D
- Dump Class 40
- High pressure, double-acting cylinder with 5" bore x 20" stroke and multi-hard chromed and polished piston rod
- Mounting height 7 ½"
- Pumps: Electric single-acting, 6 qt. reservoir
  - Electric double-acting, 4 qt. reservoir
  - 4 piston PTO driven, 7/8" square shaft, 15 qt. reservoir
  - Direct mount gear PTO driven, SAE "A" 2 bolt flange, 5/8" -9 spline shaft 9 qt. reservoir
- Operating pressure: 3200/1000 PSI
- Weight:
  - VC520 450 lbs.
  - $\circ~$  VC520 w/SF 570 lbs.