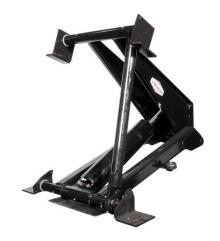

## **SPECIFICATIONS**

- For 12' 16' bodies
- 10 20 Ton capacity
- Available with 6" cylinder and 20" stroke
- Low mounting height scissors design eliminates interference with chassis components.
- Pre-installed self-locating body prop
- Fits 29 ½" 34" truck frames
- 9 ¾" Subframe mounting height
- Includes 4" Subframe rail
- Conversion Class E
- Dump Class 50
- High pressure, double-acting cylinder with 6" bore x 20" stroke and multi-hard chromed and polished piston rod
- Mounting height 8"
- Pumps:
  - Direct-mount gear PTO driven, SAE "A" 2 bolt flange, 5/8" 9 spline shaft,
    21 qt. reservoir
  - o Electric single-acting, H.D. motor, 8 qt. reservoir
  - Electric double-acting, H.D. motor, 4 qt. reservoir
- Operating pressure: 3000/1000 PSI
- Weight:
  - o VC620 –625 lbs.
  - VC620 w/SF 745 lbs.