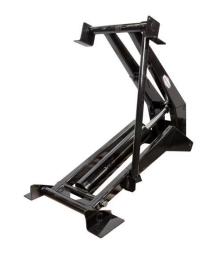

## **SPECIFICATIONS**

- For 14' 18' bodies
- 10 16 Ton capacity
- Available with 6" cylinder and 28" stroke
- Low mounting height scissors design eliminates interference with chassis components.
- Pre-installed self-locating body prop
- Fits 34" truck frames
- Conversion Class F
- Dump Class 60
- High pressure, double-acting cylinder with 6" bore x 28" stroke and multi-hard chromed and polished piston rod
- Mounting height 8"
- Pumps:
  - 8-Piston double-acting pump with 21 qt. reservoir. Direct-mount gear pump and electric pump also available.
- Operating pressure: 3000/1000 PSI
- Weight:
  - o VC628 -825 lbs.