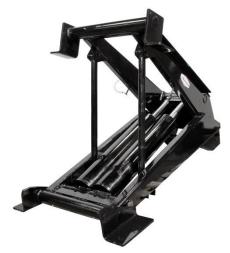

## **SPECIFICATIONS**

- For 14' 18' bodies
- 17 − 27 Ton capacity
- Available with Twin 6" bore and 20" stroke cylinders
- Low mounting height scissors design eliminates interference with chassis components.
- Pre-installed self-locating body prop
- Fits 34" truck frames
- Conversion Class G
- Dump Class 70
- High pressure, double-acting cylinder with 6" bore x 20" stroke and multi-hard chromed and polished piston rod
- Mounting height 8 ½ "
- Pumps:
  - Direct-mount gear PTO driven, SAE "B" 2-bolt mounting flange, 7/8" 13 spline shaft, 21 qt. reservoir.
  - o 8-Piston PTO driven, 7/8" square shaft, 21 qt. reservoir
- Operating pressure: 3000/1000 PSI
- Weight:
  - VC6620 −1,050 lbs.