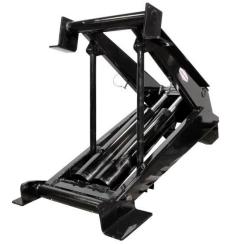

## **SPECIFICATIONS**

- For 18' 24' bodies
- 18 34 Ton capacity
- Available with Twin 6" bore and 28" stroke cylinders
- Low mounting height scissors design eliminates interference with chassis components.
- Pre-installed self-locating body prop
- Fits 34" truck frames
- Conversion Class J
- Dump Class 90
- High pressure, double-acting cylinder with 6" bore x 28" stroke and multi-hard chromed and polished piston rod
- Mounting height 10 ½ "
- Pumps:
  - Direct-mount gear PTO driven, SAE "B" 2 bolt flange, 7/8" shaft, 13 tooth spline
- Operating pressure: 3000/1000 PSI
- Weight:
  - VC6628 –1,300 lbs.