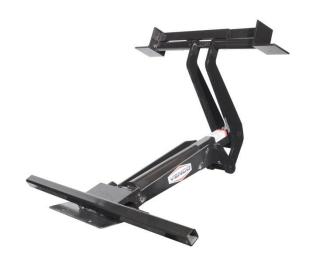

## **SPECIFICATIONS**

- Turn your 8' pickup box into a 6,000 lb. capacity dump truck.
- Completely hidden installation raises the box only ¼", retaining the original look of your pickup.
- Designed exclusively for the 1999 and 2000 Chevrolet Silverado and GMC Sierra ensuring easy installation and a perfect fit.
- Designed for the 2004/05 Diesel Only
- Easy bolt-on installation no welding.
- Integrated lifting plate, hinge assembly and body stiffener forms a rugged body understructure to rigidly support the pickup floor.
- Bumper relocation kit and body skirt allows 45° dump angle.
- Electric/Hydraulic pump offers industrial strength performance in your choice of:
  - ES Single-acting (Gravity down)
  - ED Double-acting (Power down)