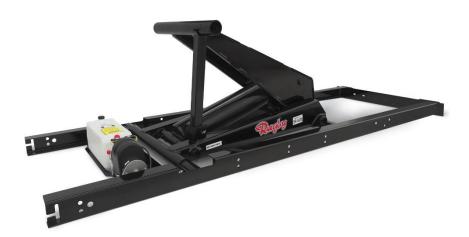

## SR-5020 Subframe Hoist Class 50 / E

The new Rugby SR-5020 truck hoist is tested at full-rated capacity for an extended life cycle when all recommended maintenance is adhered to. The Class 50 SR-5020 hoist can be ordered in lieu of the HR-550 in certain applications, and is ideally suited to the Medium Duty market.

Class 50 Dump / Class E Conversion

Approximate weight: 710 lbs\*

• 10' subframe

 Available with double acting electric pump or direct mount gear pump

Cylinder specifications: 6" bore; 20" stroke;
2-1/2" diameter rod

• Mounting height: 11.3 inches

• Capacity range: 9.1 - 17 tons

Factory tested for durability & performance

Integrated body prop

Mounting distance: 90.25"

\* Approximate weight includes hoist, subframe, mounting accessories and power unit